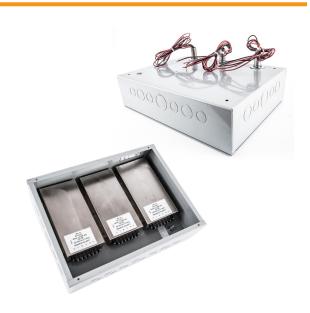

# MRI Filter Enclosures

- MRI compatible DC filters designed for use with Kurtzon MRI enclosures
- Each filter enclosure can fit up to (3) 3 circuit MRI filters for a maximum of 9 filtered circuits
- Each MRI filtered circuit should be paired only with 1 Kurtzon light fixture
- Observe polarity on entrance and exit of MRI filters
- Filters enclosure to be installed outside shielded room
- Input voltage 60VDC per channel max
- Max current 2A / filtered circuit