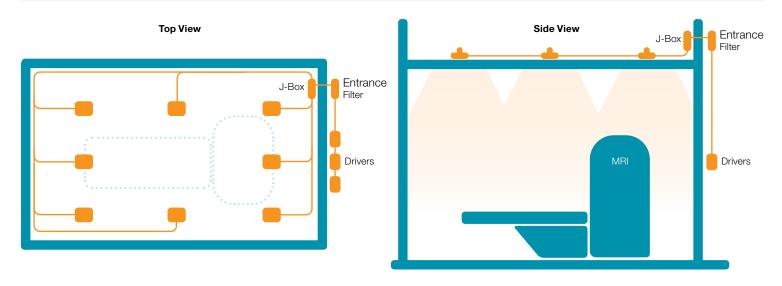

ed circuit



DISCLAIMER: Although KURTZON has prepared the information contained in this document with all due care, KURTZON does not warrant or represent that the information is free from errors or omission. While the information is considered to be true and correct at the date of publication, changes in circumstances after the time of publication may impact on the accuracy of the information. The information may change without notice and KURTZON is not in any way liable for the accuracy of any information printed and stored or in any way interpreted or used.

### **ORDERING GUIDE**

**SELECT FILTER:** 

MRIF-3

MRIF-6

MRIF-9

## **PRODUCT DRAWINGS**



REV: 04/22/2025



# **MRI Filter Enclosures**

KURTZON SPECIFICATION GRADE LIGHTING ILLUMINATING YOUR WORLD

## **MRI INSTALLATION**



### **WIRING SCHEMATIC**



NOTE:
OBSERVE POLARITY WHEN WIRING