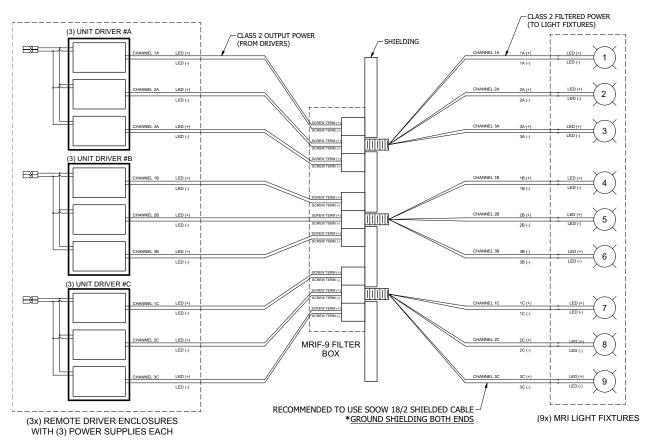

though KURTZON has prepared the information contained in this document with all due care, KURTZON does not warrant or represent that the information is free from errors or omission. While the information is considered to be true and correct at the date of publication, changes in circumstances after the time of publication may impact on the accuracy of the information. The information may change without notice and KURTZON is not in any way liable for the accuracy of any information printed and stored or in any way interpreted or used.

### **ORDERING GUIDE**

**SELECT FILTER:** 

MRIF-3

MRIF-6

MRIF-9

## **PRODUCT DRAWINGS**



REV: 04/22/2025



# **MRI Filter Enclosures**

KURTZON SPECIFICATION GRADE LIGHTING ILLUMINATING YOUR WORLD

## **MRI INSTALLATION**



### **WIRING SCHEMATIC**



NOTE:
OBSERVE POLARITY WHEN WIRING