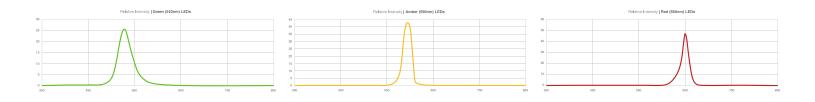

### **RELATIVE INTENSITY**

LED: Provided with Narrow Spectrum non-filtered dimmable LED light sources. Available in DEEP RED (660nm), TRUE AMBER (590nm), Or GREEN (540nm) light spectrums. Additionally, each color is also available with a separately switched and dimmable white light source as well (80+ CRI; 4000K CCT).