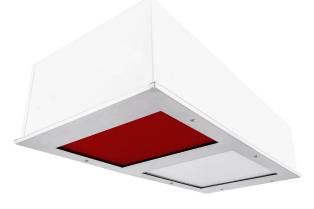

# Darkroom Safelights: DKS-S-1X2-LED

1x2 Darkroom Safelights With Colored LED Light Sources

- For Low Level Illumination
- Provided with narrow spectrum non-filtered LEDS
- Available in Red, Red/White. Amber, Amber/White, Green, Green/White colors.
- 2 compartment light fixture
- Suitable for surface ceiling mounting
- B.A.A. & B.A.B.A Compliant & Made in the USA by a Family Owned US Corporation

### Red (660nm) shown. Also available in Amber (590nm) and Green (540nm) narrow spectrum wavelengths.