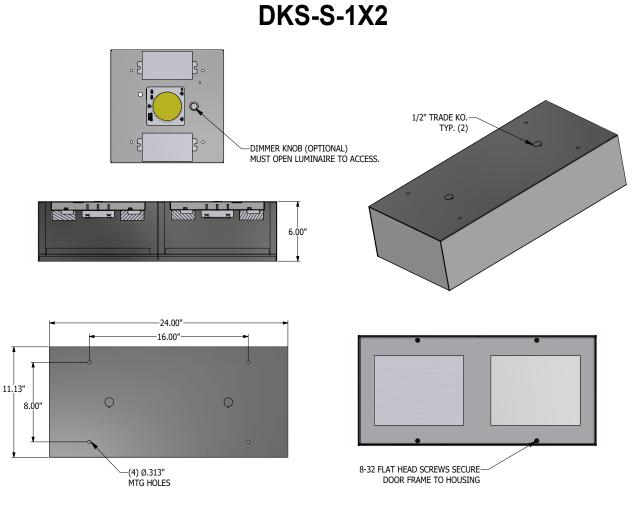

MBIENT  |  |  |  |
|                    |                       | PER COMPARTMENT |              | WAYELENGTH | DIMIMING | TEMP (°C)    |  |  |  |
| 1X2                | RED                   | 50.4            | 4.2          | 660 nm     | 0-10V 1% | 40°C (104°F) |  |  |  |
| 1X2                | AMBER                 | 83.7            | 4.4          | 590 nm     | 0-10V 1% | 40°C (104°F) |  |  |  |
| 1X2                | GREEN                 | 167.7           | 4.4          | 540 nm     | 0-10V 1% | 40°C (104°F) |  |  |  |
| 1X2                | WHITE (80 CRI, 4000K) | 1,378.0         | 20           | N/A        | 0-10V 1% | 40°C (104°F) |  |  |  |



REV: 01/29/2025

## Darkroom Safelights: DKS-S-1X2-LED

1x2 Darkroom Safelights With Colored LED Light Sources

### **PRODUCT DRAWINGS**



07-BA-L-1X2 SURF DARKROOM DWG DATE: 1/08/2021